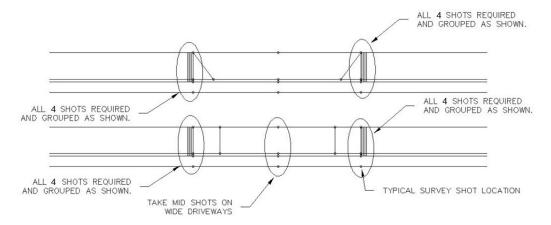

All control points shall have a symbol and be labeled with text showing northing, easting, elevation, and control point number.

#### **Mapping Deliverables**

An electronic copy of the updated base map in DWG format, complete with all associated project data, fonts, plot tables and external references on a USB thumb driver.

A signed/stamped copy of the base map at 20 scale and plotted on 24x36 sheets, showing all control points and all features fully described with notes.

Prior to providing deliverables, all information shall have a QA/QC check by a registered individual within the consultant's organization to ensure accuracy and completeness of work product.

**Figure 1** - The figure shown below demonstrates where and how many shots should be taken for roadway hardscape features.





#### **Point Descriptors**

| - |    | • • |   |   |   |                       |
|---|----|-----|---|---|---|-----------------------|
| B | 11 | 11  | П | 1 | n | $\boldsymbol{\sigma}$ |
| v | ч  | 11  | u |   |   | _                     |

| B-BL | Building Line      |
|------|--------------------|
|      | Corner of Building |
| B-DR | Doorway            |
| B-FF | Finish Floor       |

B-OH.....Overhand

## Cable TV

| I V-B  | B0X                            |
|--------|--------------------------------|
| TV-EM  | Electrical Meter               |
| TV-FO  | Fiber Optics markings from USA |
| TV-PED | 1 0                            |
| TV-TV  | TV markings from USA           |

## Control Point

| CP-BM   | Bench Mark                                         |
|---------|---------------