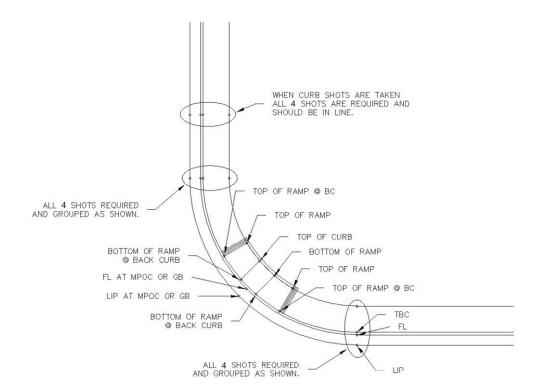

• All control points shall have a symbol and be labeled with text showing northing, easting, elevation, and control point number.

#### **Mapping Deliverables**

An electronic copy of the updated base map in DWG format, complete with all associated project data, fonts, plot tables and external references on a USB thumb driver.

A signed/stamped copy of the base map at 20 scale and plotted on 24x36 sheets, showing all control points and all features fully described with notes.

Prior to providing deliverables, all information shall have a QA/QC check by a registered individual within the consultant's organization to ensure accuracy and completeness of work product.

**Figure 1** - The figure shown below demonstrates where and how many shots should be taken for roadway hardscape features.





#### **Point Descriptors**

| - |    | • • |   |   |   |                       |
|---|----|-----|---|---|---|-----------------------|
| B | 11 | 11  | П | 1 | n | $\boldsymbol{\sigma}$ |
| v | ч  | 11  | u |   |   | _                     |

| B-BL | Building Line      |
|------|--------------------|
|      | Corner of Building |
| B-DR | Doorway            |
| B-FF | Finish Floor       |

B-OH.....Overhand

## Cable TV

| I V-B  | B0X                            |
|--------|--------------------------------|
| TV-EM  | Electrical Meter               |
| TV-FO  | Fiber Optics markings from USA |
| TV-PED | 1 0                            |
| TV-TV  | TV markings from USA           |

## Control Point

| CP-BM   | Bench Mark                                         |
|---------|-------------